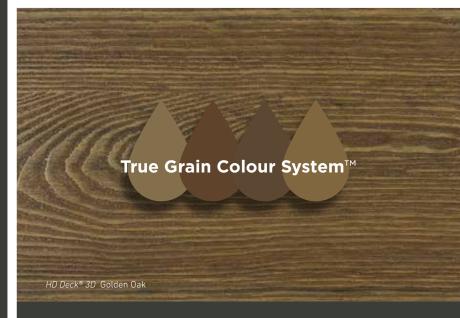

HD Deck® 3D has a unique True Grain Colour **System**<sup>™</sup> – a subtle variation replicating the natural tones seen in timber - which ensures that no two boards are the same colour.

The boards will lighten in appearance due to initial weathering within the first few months of installation.