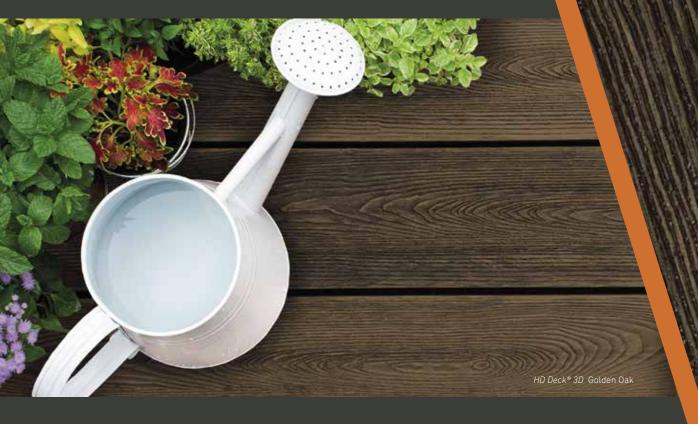

## Textured Wood Composite Decking

**Board Dimensions:** 25 x 146 x 3600mm

HD Deck® 3D has a deeply textured 3D surface creating unparalleled characteristics to mimic natural timber.

Made from FSC® 100% hardwood flour and recycled plastic, which combine to produce a high quality finished product that offers the low maintenance benefits of composite decking and outperforms traditional treated timber.

HD Deck® 3D has a unique True Grain Colour **System**<sup>™</sup> – a subtle variation replicating the natural tones seen in timber - which ensures that no two boards are the same colour.

The boards will lighten in appearance due to initial weathering within the first few months of installation.