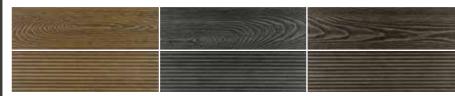

## Safe & Child **Friendly**

- Will not splinter
- Slip resistant
- No hazardous substances

HD Deck® 3D is double-sided with two styles in one board

Golden Oak Black Oak **Burnished Oak** 

Our **secret clip system** ensures a clean finish installation without the need for unsightly screws.