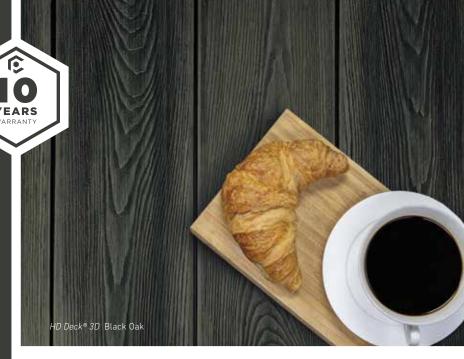

## Textured Wood Composite Decking

**Board Dimensions:** 25 x 146 x 3600mm

HD Deck® 3D has a deeply textured 3D surface creating unparalleled characteristics to mimic natural timber.

Made from FSC® 100% hardwood flour and recycled plastic, which combine to produce a high quality finished product that offers the low maintenance benefits of composite decking and outperforms traditional treated timber.

HD Deck® 3D has a unique True Grain Colour **System**<sup>™</sup> – a subtle variation replicating the natural tones seen in timber - which ensures that no two boards are the same colour.

The boards will lighten in appearance due to initial weathering within the first few months of installation.