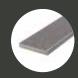

## Textured Wood Composite Decking

**Board Dimensions:** 25 x 146 x 3600mm

HD Deck® 3D has a deeply textured 3D surface creating unparalleled characteristics to mimic natural timber.

Made from FSC® 100% hardwood flour and recycled plastic, which combine to produce a high quality finished product that offers the low maintenance benefits of composite decking and outperforms traditional treated timber.

HD Deck® 3D has a unique True Grain Colour **System**<sup>™</sup> – a subtle variation replicating the natural tones seen in timber - which ensures that no two boards are the same colour.

The boards will lighten in appearance due to initial weathering within the first few months of installation.