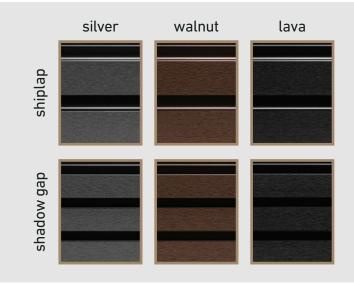

## Friendly to the Environment

- FSC<sup>®</sup> 100% certified timber
- Recycled plastics
- Socially responsible

*HD Fence*<sup>™</sup> features a 2 in 1 shiplap & shadow gap design available in 3 colours: **silver, walnut & lava** 