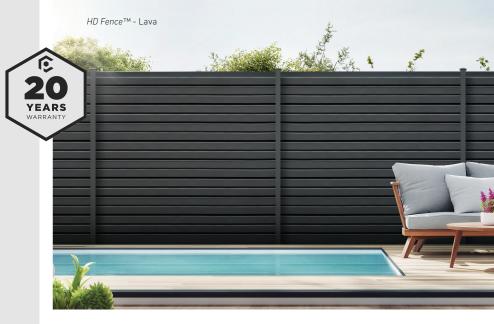

**HD Fence™** has been designed to be as versatile and easy to fit as possible. With multiple fitment options, the ability to retrofit into existing concrete posts and it's contemporary double-sided design, **HD Fence™** can save up to half the time and cost compared to wooden fencing without compromising on the final result. Made from FSC® 100% hardwood flour and recycled plastic, which combine to produce a high quality finished product that outperforms traditional treated timber.