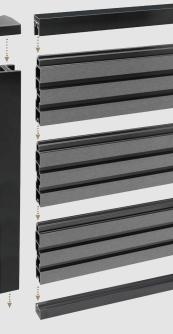

## **Board Dimensions:**

50 x 201.5 x 1830mm (50 x 192.5 x 1830mm when installed)

1800 x 1800mm panel consists of:

- 9 x HD Fence™ boards
- 1 x Aluminium bottom rail
- 1 x Aluminium finishing top rail
- 4 x Fixing brackets