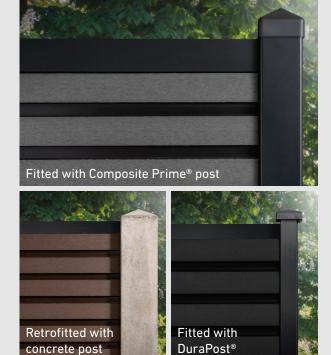

Perfect for new installations or retrofit to existing concrete posts\_

Independently tested to withstand wind speeds in excess of 100 mph

www.composite-prime.com

**HD Fence™** has been designed to be as versatile and easy to fit as possible. With multiple fitment options, the ability to retrofit into existing concrete posts and it's contemporary double-sided design, **HD Fence™** can save up to half the time and cost compared to wooden fencing without compromising on the final result. Made from FSC® 100% hardwood flour and recycled plastic, which combine to produce a high quality finished product that outperforms traditional treated timber.